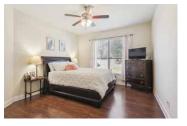

## **DEL SOL SUBDIVISION**

Convenient open floor plan. Spacious kitchen features a bricked pull up snack bar. Primary bedroom suite has a dual bath vanity plus a separate shower and tub. Tile and engineered wood flooring. Carpet in secondary bedrooms. Ring cameras and security system remain. Lots of storage closets. Gas water heater. Electric appliances. Double car garage with attic storage. Large fenced back yard. Covered patio. Swing set remains. Ask about negotiable furnishing options.