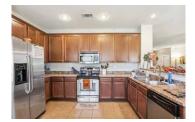

## **DEL SOL SUBDIVISION**

Convenient open floor plan. Spacious kitchen features a bricked pull up snack bar. Primary bedroom suite has a dual bath vanity plus a separate shower and tub. Tile and engineered wood flooring. Carpet in secondary bedrooms. Ring cameras and security system remain. Lots of storage closets. Gas water heater. Electric appliances. Double car garage with attic storage. Large fenced back yard. Covered patio. Swing set remains. Ask about negotiable furnishing options.