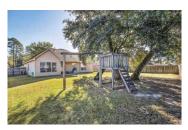

## **DEL SOL SUBDIVISION**

Convenient open floor plan. Spacious kitchen features a bricked pull up snack bar. Primary bedroom suite has a dual bath vanity plus a separate shower and tub. Tile and engineered wood flooring. Carpet in secondary bedrooms. Ring cameras and security system remain. Lots of storage closets. Gas water heater. Electric appliances. Double car garage with attic storage. Large fenced back yard. Covered patio. Swing set remains. Ask about negotiable furnishing options.