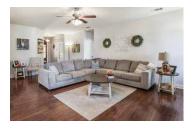

## **DEL SOL SUBDIVISION**

Convenient open floor plan. Spacious kitchen features a bricked pull up snack bar. Primary bedroom suite has a dual bath vanity plus a separate shower and tub. Tile and engineered wood flooring. Carpet in secondary bedrooms. Ring cameras and security system remain. Lots of storage closets. Gas water heater. Electric appliances. Double car garage with attic storage. Large fenced back yard. Covered patio. Swing set remains. Ask about negotiable furnishing options.