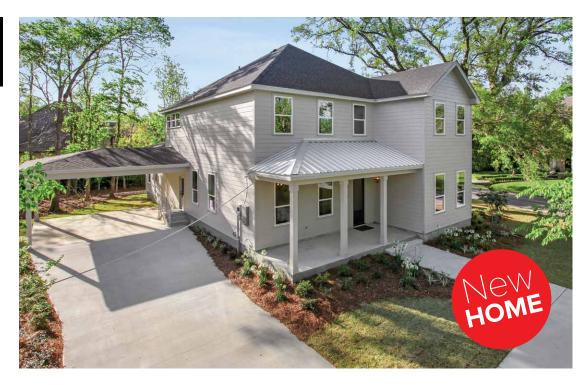

## \$829,000 4BD/3.5BA | 3914 SF

## **THE ARBORS ESTATES**

Welcoming, open twostory floor plan. Spacious kitchen and living area. First floor primary bedroom suite has a luxury bath with separate tub and shower plus a huge walk-in closet. Create a home office or child's study from extra space upstairs or down. Large corner lot with mature trees.

Front and back porches. This gated Westbank community has a reciprocal agreement with English Turn for facility use.

Revised 05.13.22

11 Sugarberry Place, New Orleans

985.727.7000 office | 504.236.8587 cell KellyWaltemath.com | KellyWaltemath@gmail.com